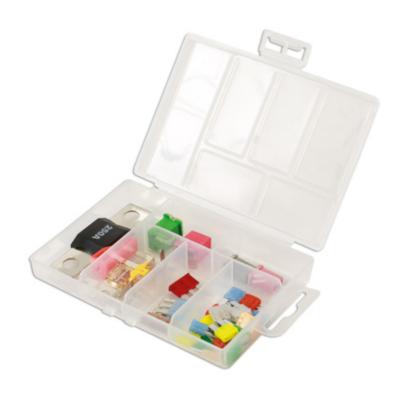

## **Emergency Fuse Set For Tesla 29pc**

An assorted box of fuses put together to act as an emergency fuse kit for various Tesla models, including low profile J-case (also known as J-type, or Micro J-type) and M-case fuses, micro 2 and micro 3 blade fuses, midi fuses (with slotted fixing points for ease of use), a mega fuse and fuse puller. Supplied in a small box with a fuse puller included, ideal to store in the glove box or tool box for quick and easy access for fuse replacement.

## **Additional Information**

- Kit contains: Micro 2 blade fuses (3 of each): 5, 10, 15, 20, 25 and 30 amp; Micro 3 blade fuses (1 of each): 5, 10 and 15 amp. M-case fuses (1 of each): 15 and 30 amp.
- Low profile J-case fuses (1 of each): 40 and 50 amp. Midi fuses (1pc): 60 and 125 amp. Mega fuse (1pc) 250 amp; plus a fuse puller.
- · RoHS and REACH compliant.
- Comprehensive fuse set for Tesla also available, Please see Part No. 30158.
- Top up packs available, Micro 2 blade fuses Part Nos. 37160 (5A), 37162 (10A), 37163 (15A), 37164 (20A), 37165 (25A), 37166 (30A); Micro 3 blade fuses, Part Nos. 30705 (5A), 30707 (10A), 30708 (15A); M-type fuses, Part Nos. 30730 (15A), 30733 (30A); J-type fuses, Part Nos. 30485 (40A), 30486 (50A); midi fuses, Part Nos. 37649 (60A), 37653 (125A); mega fuse, Part No. 33096 (250A).