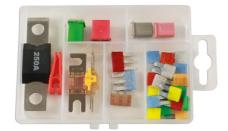

## **Emergency Fuse Set For Tesla 29pc**

An assorted box of fuses put together to act as an emergency fuse kit for various Tesla models, including low profile J-case (also known as J-type, or Micro J-type) and M-case fuses, micro 2 and micro 3 blade fuses, midi fuses (with slotted fixing points for ease of use), a mega fuse and fuse puller. Supplied in a small box with a fuse puller included, ideal to store in the glove box or tool box for quick and easy access for fuse replacement.

## **Additional Information**

- Kit contains: Micro 2 blade fuses (3 of each): 5, 10, 15, 20, 25 and 30 amp; Micro 3 blade fuses (1 of each): 5, 10 and 15 amp. M-case fuses (1 of each): 15 and 30 amp.
- Low profile J-case fuses (1 of each): 40 and 50 amp. Midi fuses (1pc): 60 and 125 amp. Mega fuse (1pc) 250 amp; plus a fuse puller.
- · RoHS and REACH compliant.
- Comprehensive fuse set for Tesla also available, Please see Part No. 30158.
- Top up packs available, Micro 2 blade fuses Part Nos. 37160 (5A), 37162 (10A), 37163 (15A), 37164 (20A), 37165 (25A), 37166 (30A); Micro 3 blade fuses, Part Nos. 30705 (5A), 30707 (10A), 30708 (15A); M-type fuses, Part Nos. 30730 (15A), 30733 (30A); J-type fuses, Part Nos. 30485 (40A), 30486 (50A); midi fuses, Part Nos. 37649 (60A), 37653 (125A); mega fuse, Part No. 33096 (250A).